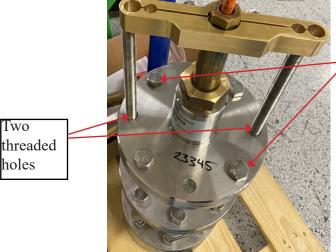

Products: SB-100-SB, SB-100-SA, DB-100-SB and DB-100-SA 100mm Sea valves

Issue:A number of Sea valves have been reported the two threaded holes in the intermediate element<br/>for installing 2 x thread bolts are not straight.<br/>This can result in difficulties in entering the Clamping unit onto the bolts.

Two alternative unthreaded holes

Jotron Skipper AS Enebakkveien 150 P. O. Box 151, Manglerud 0612 Oslo Norway

E-mail: support.skipper@jotron.com Telephone:+47 23 30 22 70 www.skipper.no