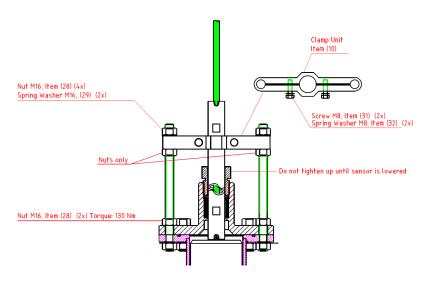

Products: SB-100-SB, SB-100-SA, DB-100-SB and DB-100-SA 100mm Sea valves

Issue:A number of Sea valves have been reported the two threaded holes in the intermediate element<br/>for installing 2 x thread bolts are not straight.<br/>This can result in difficulties in entering the Clamping unit onto the bolts.

## How to proceed the installation:

Do not use high force Bending the bolts to install the Clamping unit. The threaded bolts can be mounted onto any of the 6 unthreaded holes. Remember 4 x Nuts M16 and 2 x Spring washer M16 on each bolt.

## January/February 2024: A number of sea valves are produced without threads in the "two threaded holes".

This to enable easy installation and movement of the clamping unit. The threaded bolts can then be mounted onto any of the unthreaded holes. Remember 4 x Nuts M16 and 2 x Spring washer M16 on each bolt.